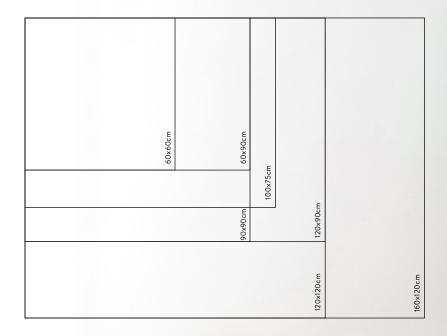

## CANVAS ART PRINTS

## STRETCHED CANVAS

Urban Road's stretched canvas art prints are professionally printed on premium polycotton artist canvas, using fade resistant latex printing methods and then stretched and gallery wrapped. This means the image is stretched around a 36mm frame to create a seamless, museum quality finish. All stretched and box framed art prints arrive ready to hang.

## SHADOW BOX FRAMES

We also offer the option to add a shadow box frame to your Urban Road canvas art print. A little different from a traditional framed print, the canvas sits within the box frame with a 5mm gap, creating a sophisticated shadow effect between the frame and the canvas. Our box frames are 15mm thick, and 50mm deep, and add approximately 50mm to the length and height of the listed canvas size.